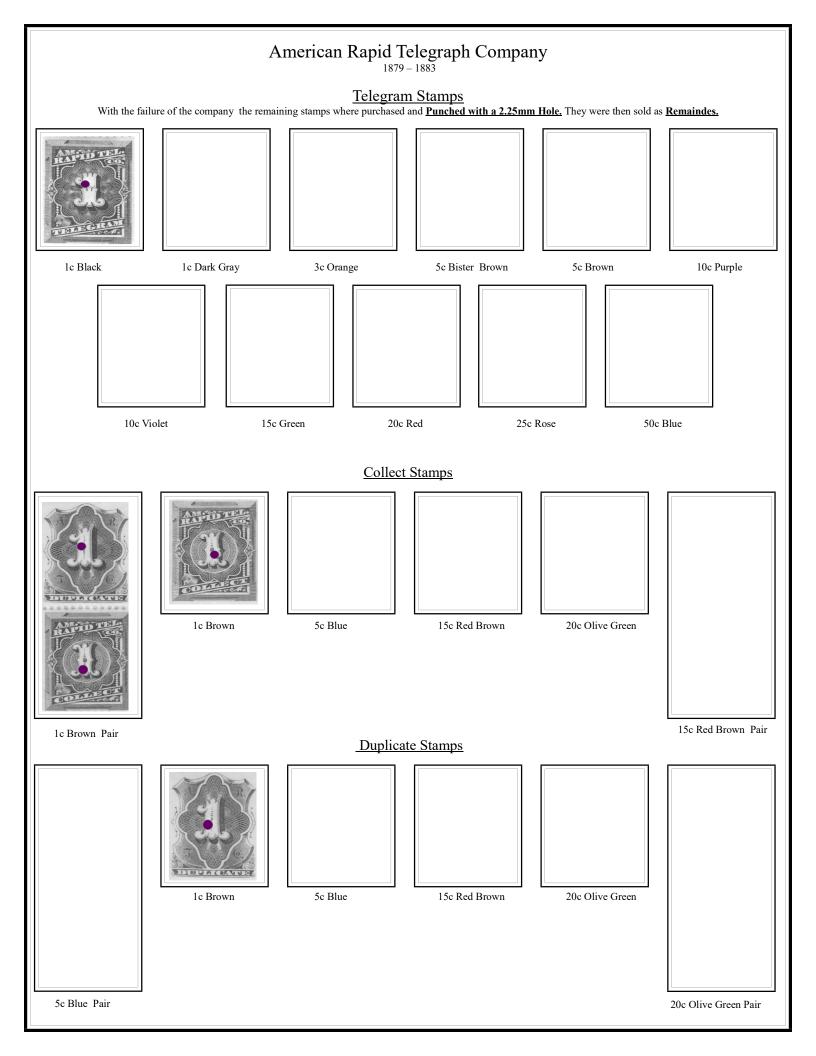

## American Rapid Telegraph Company

## An inclusive Album. Includes Spaces for stamps Scott Forgot

These Stamps were issued in Sheets containing 100 Stamps Perforated between. No Stamp has a Straight Edge Cancels are a Hand Stamp Purple, Red or Black Letter, Numbers, locations or Instructions wide enough to cover two stamps