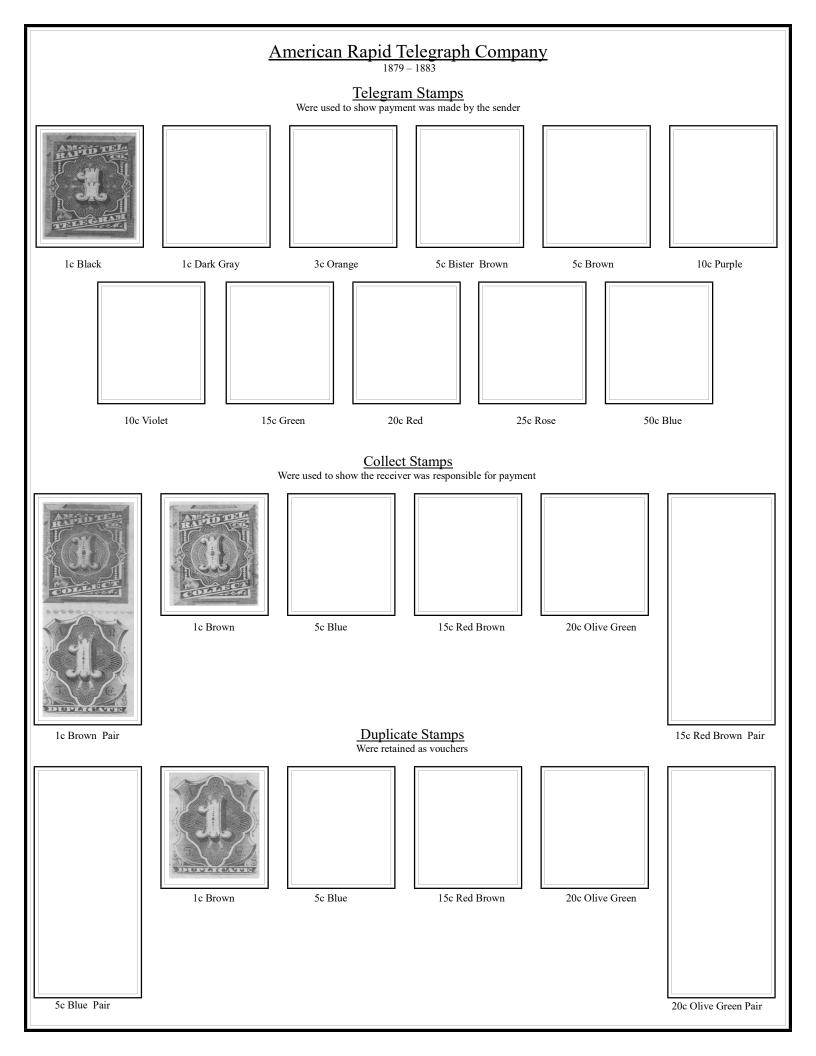

## American Rapid Telegraph Company

## An inclusive Album. Includes Spaces for stamps Scott Forgot

These Stamps were issued in Sheets containing 100 Stamps Perforated between. No Stamp has a Straight Edge Cancels are a Hand Stamp Purple, Red or Black Letter, Numbers, locations or Instructions wide enough to cover two stamps