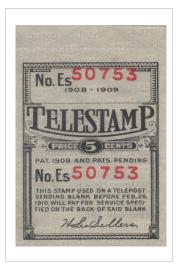

#### The Telepost Company

Type 1 Type 2

| 19                                                                            | Gh 008-1909 PAT                                                                                | TELE                  | CARD PATENTS PENDIN                                                           | AUDITOR'S VOUCHER No. 6977                                         |
|-------------------------------------------------------------------------------|------------------------------------------------------------------------------------------------|-----------------------|-------------------------------------------------------------------------------|--------------------------------------------------------------------|
| messif us card Comp                                                           | age between any<br>ed before Feb. 25<br>may be exchange<br>pany, New York,<br>h of February, 1 | 910, otherwise to     | offices open for consed, this Tele-<br>f the Telepost and during the be void. | of a TEN-WORD<br>ommercial business<br>W.Lushelleres<br>President. |
|                                                                               | R                                                                                              | TIME FILED            | CHECK G                                                                       | h 6977                                                             |
| unctuation marks                                                              | ToAddress                                                                                      | TOPOST DELLA          | TEMPOSI DIE                                                                   |                                                                    |
| , signature and p                                                             | POT A TUPOS                                                                                    | In provide the second | Thins!                                                                        | bispool & Diego                                                    |
| tra                                                                           | DOST LINE                                                                                      |                       | POST                                                                          | CLEPOST DUEPOS                                                     |
| dress, filing-ti                                                              | 10001                                                                                          |                       | MEDISI A DIE                                                                  | OST HERPOST                                                        |
| Name, address, filing-time, signature and punctuation marks transmitted free. | Signature as d                                                                                 | - 15,820sl            | DIEPOST DE PUED                                                               | OCT DIFFORM                                                        |